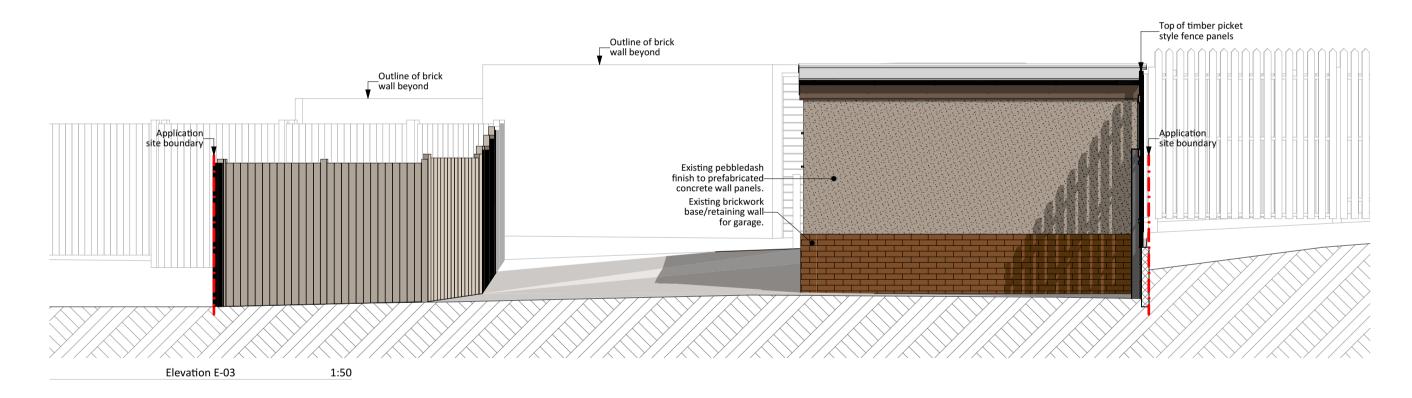

| Mr A Tammadge<br>Garage Extension & Fencing                                                     | Date<br>March 2023           |
|-------------------------------------------------------------------------------------------------|------------------------------|
| Land rear of 31-45 Eastwood Old Road<br>Leigh-On-Sea<br>Essex, SS9 4RP                          | Scale<br>1:50, 1:200 @A1     |
| PLANNING                                                                                        | Title<br>Proposed Elevations |
| niel Gibbard Architectural Design<br>gibbard.co.uk   daniel@danielgibbard.co.uk   01277 555 165 | EOR /G/300                   |