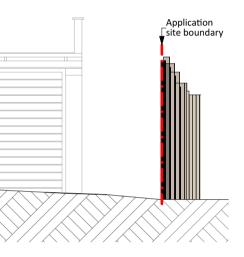

| Mr A Tammadge<br>Garage Extension & Fencing                                                     | Date<br>March 2023           |
|-------------------------------------------------------------------------------------------------|------------------------------|
| Land rear of 31-45 Eastwood Old Road<br>Leigh-On-Sea<br>Essex, SS9 4RP                          | Scale<br>1:50, 1:200 @A1     |
| PLANNING                                                                                        | Title<br>Proposed Elevations |
| niel Gibbard Architectural Design<br>gibbard.co.uk   daniel@danielgibbard.co.uk   01277 555 165 | EOR /G/300                   |