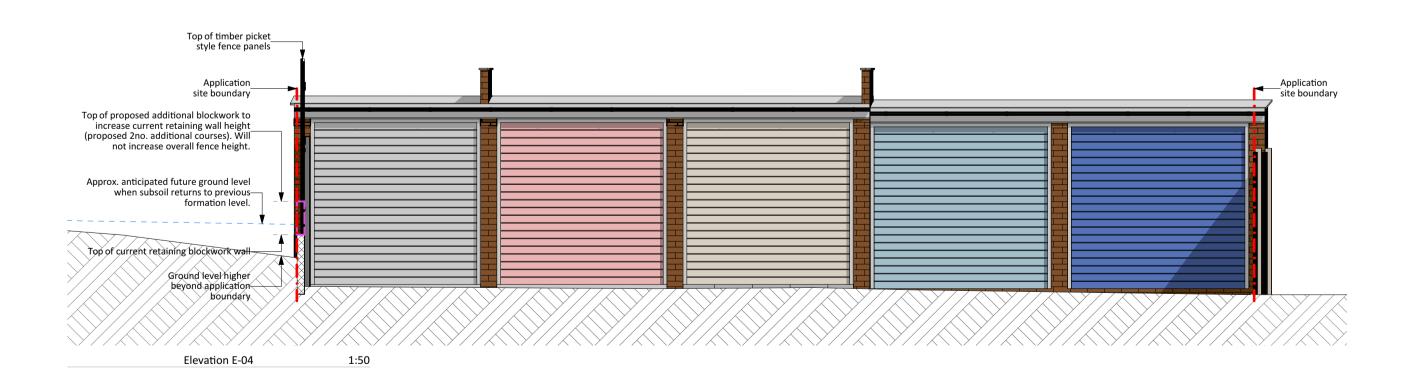

| Mr A Tammadge<br>Garage Extension & Fencing                                                     | Date<br>March 2023           |
|-------------------------------------------------------------------------------------------------|------------------------------|
| Land rear of 31-45 Eastwood Old Road<br>Leigh-On-Sea<br>Essex, SS9 4RP                          | Scale<br>1:50, 1:200 @A1     |
| PLANNING                                                                                        | Title<br>Proposed Elevations |
| niel Gibbard Architectural Design<br>gibbard.co.uk   daniel@danielgibbard.co.uk   01277 555 165 | EOR /G/300                   |