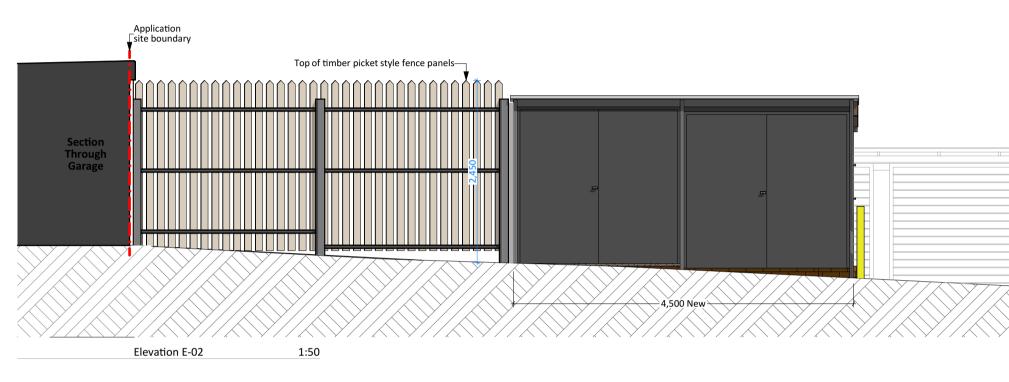

| Mr A Tammadge<br>Garage Extension & Fencing                                                     | Date<br>March 2023           |
|-------------------------------------------------------------------------------------------------|------------------------------|
| Land rear of 31-45 Eastwood Old Road<br>Leigh-On-Sea<br>Essex, SS9 4RP                          | Scale<br>1:50, 1:200 @A1     |
| PLANNING                                                                                        | Title<br>Proposed Elevations |
| niel Gibbard Architectural Design<br>gibbard.co.uk   daniel@danielgibbard.co.uk   01277 555 165 | EOR /G/300                   |