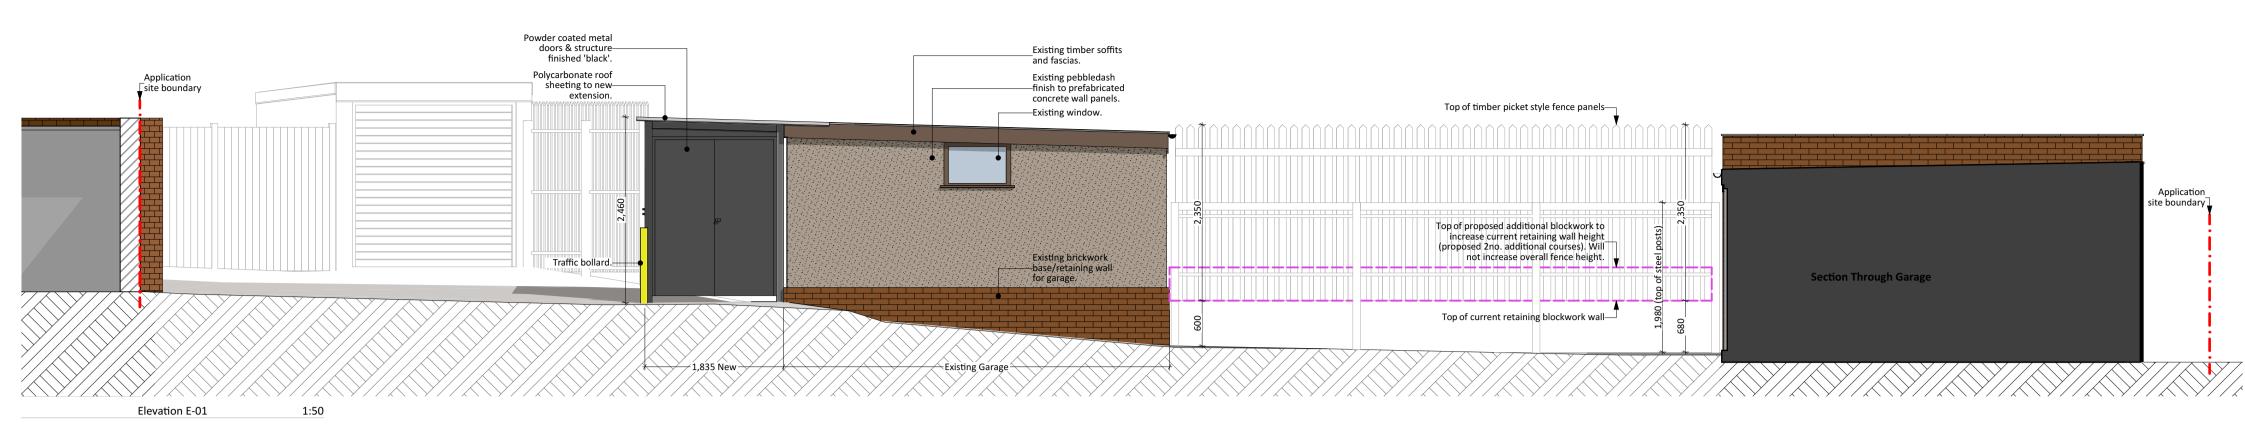

| Mr A Tammadge<br>Garage Extension & Fencing                                                     | Date<br>March 2023           |
|-------------------------------------------------------------------------------------------------|------------------------------|
| Land rear of 31-45 Eastwood Old Road<br>Leigh-On-Sea<br>Essex, SS9 4RP                          | Scale<br>1:50, 1:200 @A1     |
| PLANNING                                                                                        | Title<br>Proposed Elevations |
| niel Gibbard Architectural Design<br>gibbard.co.uk   daniel@danielgibbard.co.uk   01277 555 165 | EOR /G/300                   |