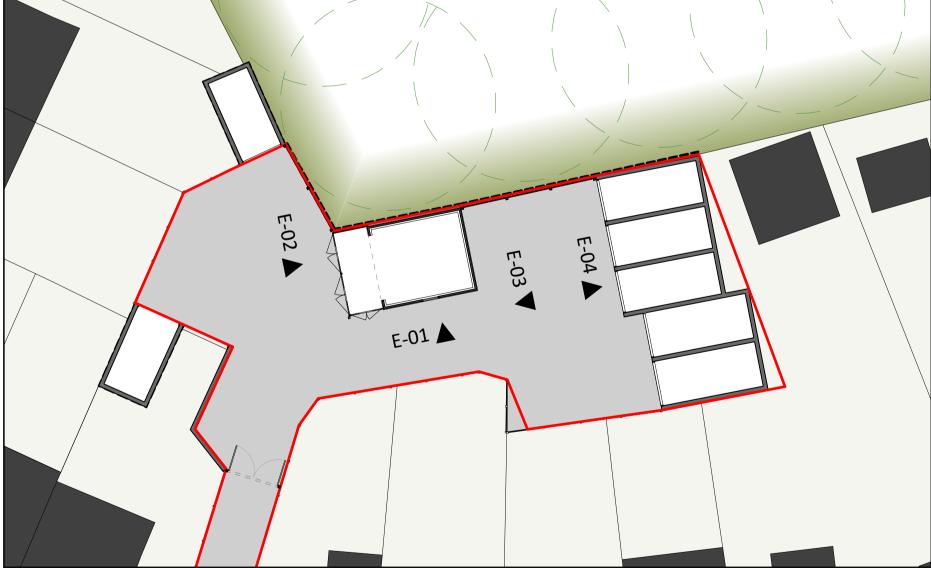

Elevation Key Plan 1:200

| <br> |                     |            |           |
|------|---------------------|------------|-----------|
| Rev. | Revision Note       | Date       | Project   |
| 01   | Issued for Planning | 20/03/2023 |           |
|      |                     |            |           |
|      |                     |            |           |
|      |                     |            |           |
|      |                     |            | Status    |
|      |                     |            |           |
|      |                     |            |           |
|      |                     |            | Dan       |
|      |                     |            | danielgil |
|      |                     |            |           |

| Mr A Tammadge<br>Garage Extension & Fencing                                                     | Date<br>March 2023           |
|-------------------------------------------------------------------------------------------------|------------------------------|
| Land rear of 31-45 Eastwood Old Road<br>Leigh-On-Sea<br>Essex, SS9 4RP                          | Scale<br>1:50, 1:200 @A1     |
| PLANNING                                                                                        | Title<br>Proposed Elevations |
| niel Gibbard Architectural Design<br>gibbard.co.uk   daniel@danielgibbard.co.uk   01277 555 165 | EOR /G/300                   |